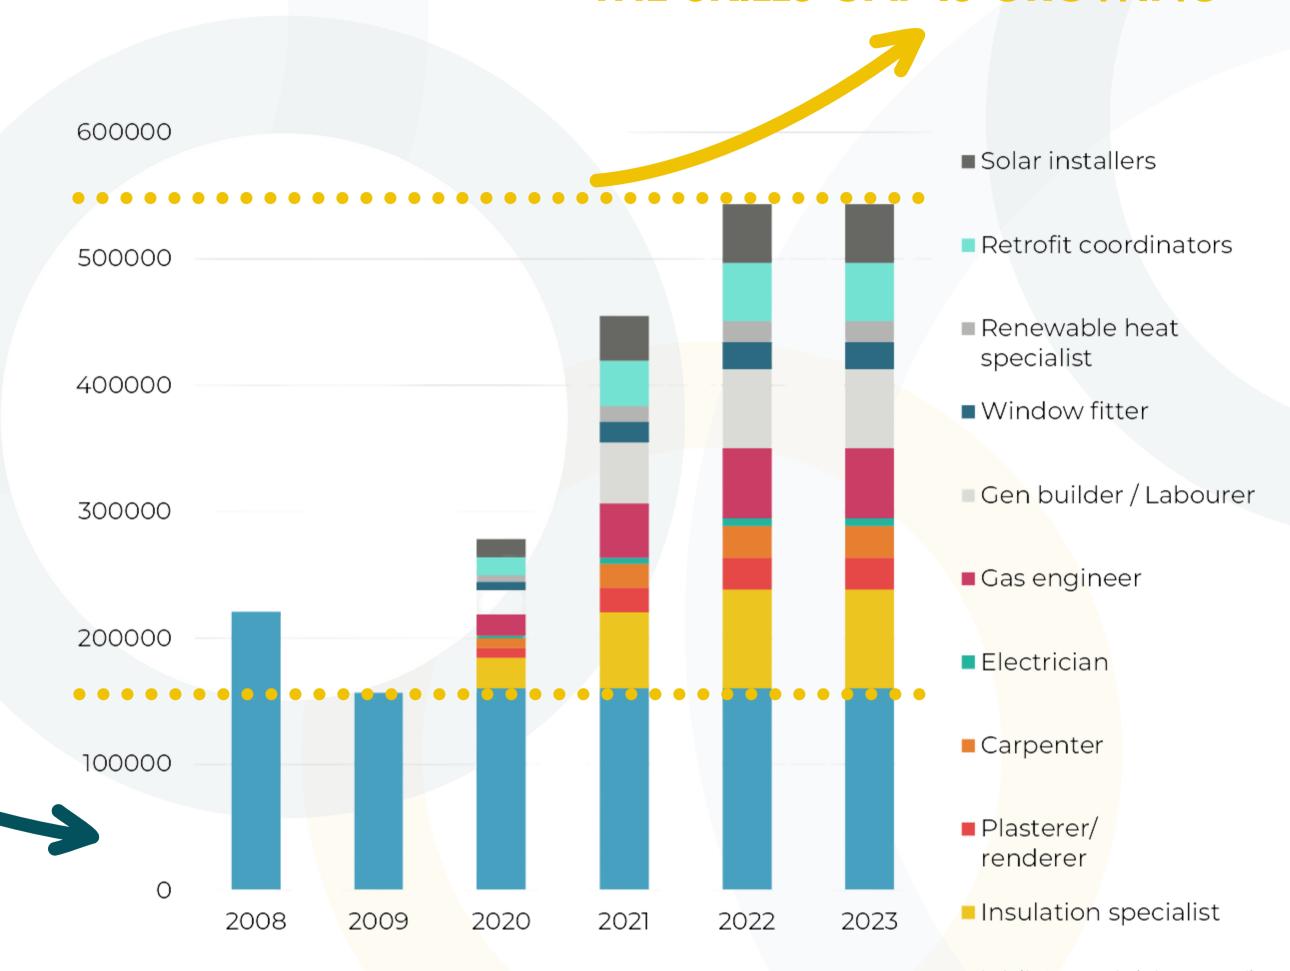

## BUILDING RETROFIT CAPABILITY & CAPACITY TRAINING LICENCE PARTNERSHIP





Z A WORLD WHERE EVERY HOME SIS WARM, 5 HEALTHY AND IOW CARBON

TO TRAIN AND DEVELOP

## THE CHALLENGE

## DID YOU KNOW?



27 million homes need to be retrofitted. The government are investing billions of pounds.



We have just 25 years to decarbonise our housing stock. Many places have set far more ambitious targets.



Our retrofit supply chain is embryonic – much of the funding is unspent because we lack the capacity and capability to deliver.

## THE SCALE OF THE SKILLS GAP

### THE SKILLS GAP IS GROWING



CURRENT SKILLED PROFESSIONALS

## OPTION 1 £25,000

Elevate your curriculum with our all-inclusive retrofit training solutions, designed for colleges and training providers committed to delivering best in class retrofit courses.

- ENGAGING ONLINE CONTENT
- CUTTING-EDGE LEARNER MANAGEMENT SYSTEM
- COMPREHENSIVE TUTOR AND ASSESSOR SUPPORT
- EVENT ATTENDANCE BY A SENIOR MEMBER OF THE RETROFIT ACADEMY
- 6 LOCALISED MARKET INTELLIGENCE REPORT
- **6** SUPPORT WITH FUNDING IDENTIFICATION AND APPLICATIONS
- ANNUAL NETWORKING AND STANDARDISATION MEETINGS NATIONAL
- 8 PROMOTIONAL ACTIVITIES
- MEMBERSHIP TO THE RETROFIT ACADEMY PROFESSIONAL HUB

#### Courses included

Retrofit 101

Level 2 Award in Understanding Domestic Retrofit

Level 2 Certificate in Introduction to External Wall Insulation

Le